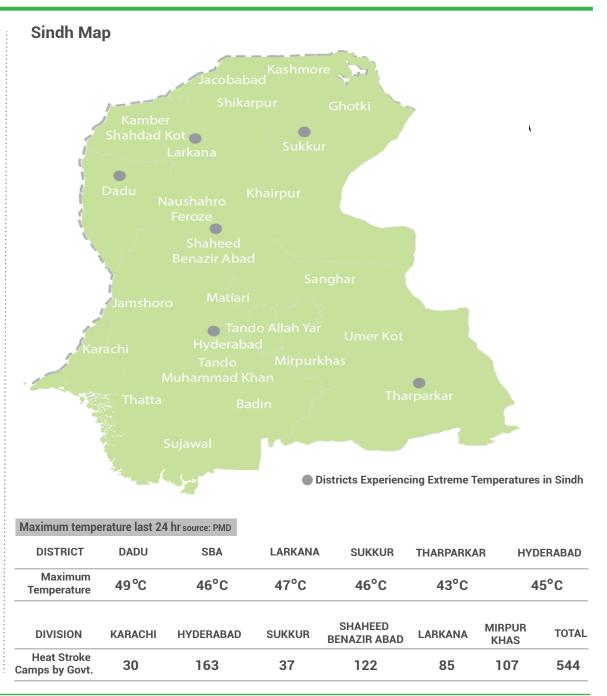

## District Wise Heat Stroke Report

## District wise Heat Stroke Camps established By Government of Sindh

Heat Stroke Report (Period Covered 1500 hrs 14-04-2025 - 1500 hrs 12-06-2025)

864
Total Number of heatstroke cases treated

40
Casualty