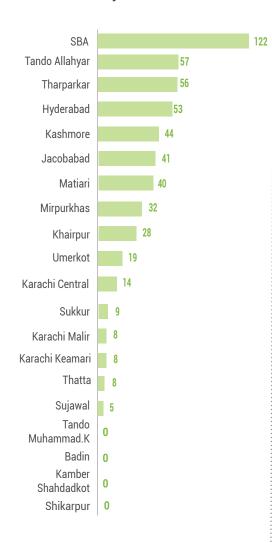

## District Wise Heat Stroke Report

## District wise Heat Stroke Camps established By Government of Sindh

Heat Stroke Report (Period Covered 1500 hrs 14-04-2025 - 1500 hrs 12-06-2025)

864
Total Number of heatstroke cases treated

40
Casualty